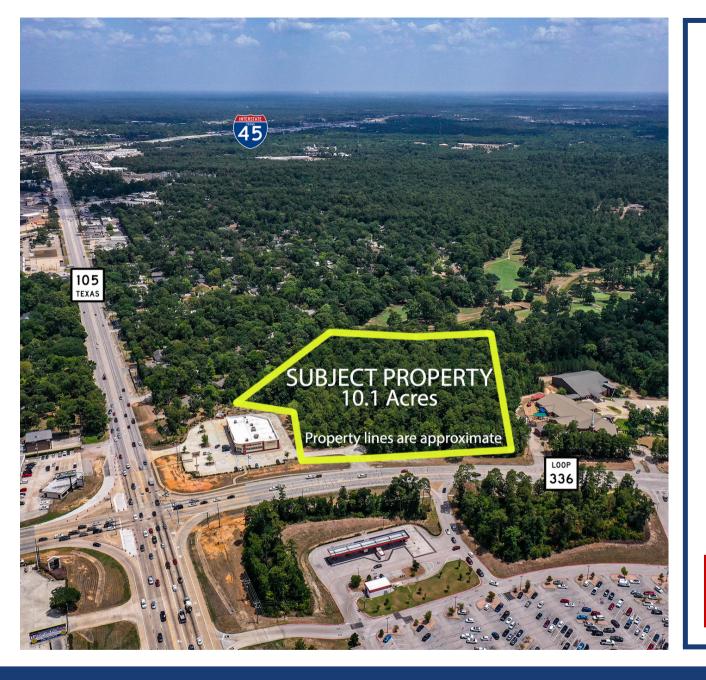

## **Property Highlights**

- West of I-45, this tract fronts the East side of Loop 336, just south of Hwy 105 in Conroe, the County Seat of Montgomery County, which is one of the fastest growing areas in the state.
- Property offers a cross access agreement with CVS Pharmacy allowing TXDOT approved access to SH 105 in addition to Loop 336 frontage.
- TXDOT annual average daily traffic count for Loop 336 at the Intersection of Hwy 105 West bound is approximately 35,000.
- Convenient to I-45, near major shopping areas including HEB, CVS, Conroe Market Place and many others. Minutes from a regional hospital and multiple medical specialists.
- All utilities available. No flood plain issues, major easements or other encumbrances.

#### **Directions to Property**

From Interstate 45, continue west on State Highway 105 for approximately 1.6 miles. At the intersection of State Highway 105 and Loop 336, turn left. Property will be on the left hand side adjacent to CVS Pharmacy.