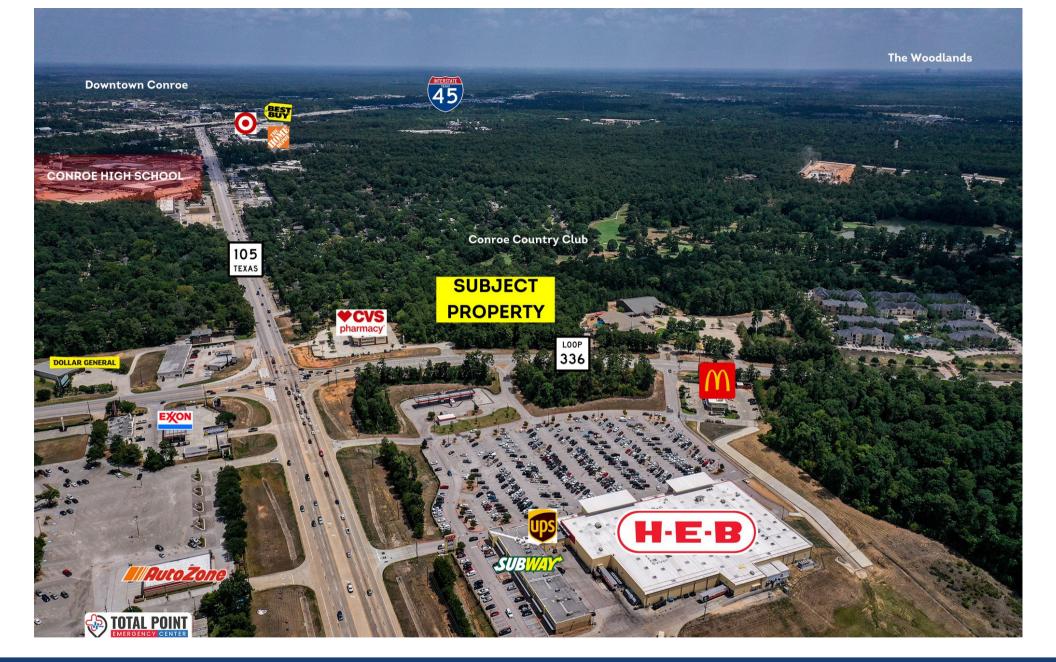

## **Property Highlights**

- West of I-45, this tract fronts the East side of Loop 336, just south of Hwy 105 in Conroe, the County Seat of Montgomery County, which is one of the fastest growing areas in the state.
- Property offers a cross access agreement with CVS Pharmacy allowing TXDOT approved access to SH 105 in addition to Loop 336 frontage.
- TXDOT annual average daily traffic count for Loop 336 at the Intersection of Hwy 105 West bound is approximately 35,000.
- Convenient to I-45, near major shopping areas including HEB, CVS, Conroe Market Place and many others. Minutes from a regional hospital and multiple medical specialists.
- All utilities available. No flood plain issues, major easements or other encumbrances.

#### **Directions to Property**

From Interstate 45, continue west on State Highway 105 for approximately 1.6 miles. At the intersection of State Highway 105 and Loop 336, turn left. Property will be on the left hand side adjacent to CVS Pharmacy.