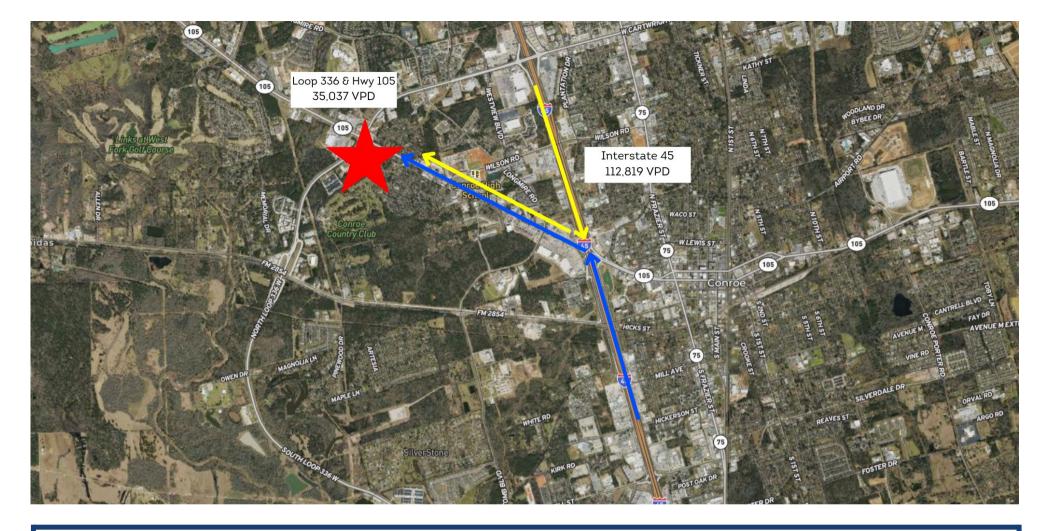

## **Property Highlights**

- West of I-45, this tract fronts the East side of Loop 336, just south of Hwy 105 in Conroe, the County Seat of Montgomery County, which is one of the fastest growing areas in the state.
- Property offers a cross access agreement with CVS Pharmacy allowing TXDOT approved access to SH 105 in addition to Loop 336 frontage.
- TXDOT annual average daily traffic count for Loop 336 at the Intersection of Hwy 105 West bound is approximately 35,000.
- Convenient to I-45, near major shopping areas including HEB, CVS, Conroe Market Place and many others. Minutes from a regional hospital and multiple medical specialists.
- All utilities available. No flood plain issues, major easements or other encumbrances.