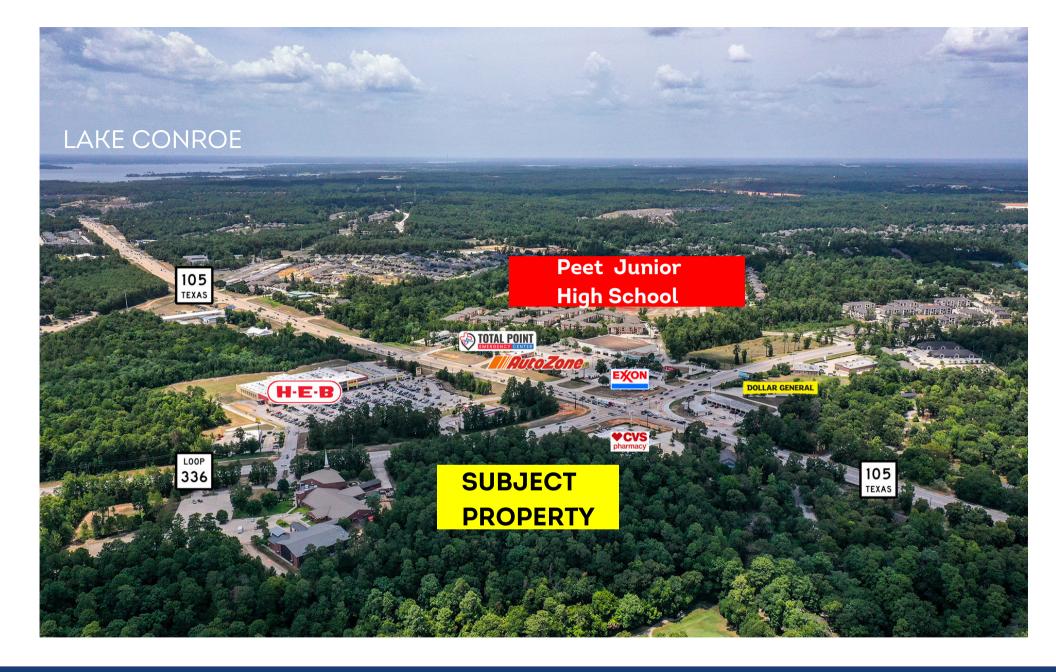

## **Property Highlights**

- West of I-45, this tract fronts the East side of Loop 336, just south of Hwy 105 in Conroe, the County Seat of Montgomery County, which is one of the fastest growing areas in the state.
- Property offers a cross access agreement with CVS Pharmacy allowing TXDOT approved access to SH 105 in addition to Loop 336 frontage.
- TXDOT annual average daily traffic count for Loop 336 at the Intersection of Hwy 105 West bound is approximately 35,000.
- Convenient to I-45, near major shopping areas including HEB, CVS, Conroe Market Place and many others. Minutes from a regional hospital and multiple medical specialists.
- All utilities available. No flood plain issues, major easements or other encumbrances.

#### **Directions to Property**

From Interstate 45, continue west on State Highway 105 for approximately 1.6 miles. At the intersection of State Highway 105 and Loop 336, turn left. Property will be on the left hand side adjacent to CVS Pharmacy.