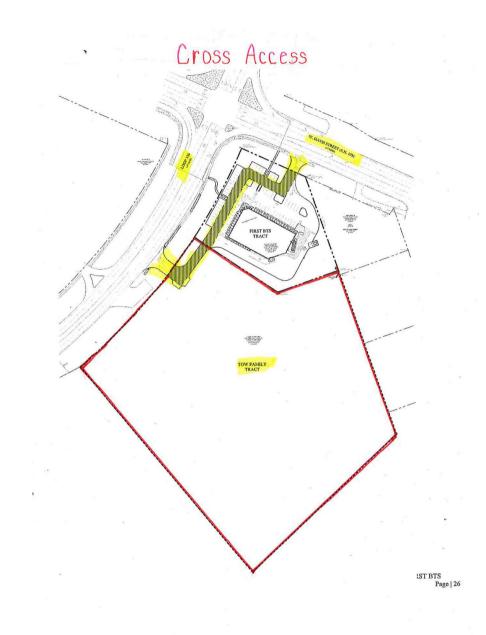

## **Property Highlights**

- West of I-45, this tract fronts the East side of Loop 336, just south of Hwy 105 in Conroe, the County Seat of Montgomery County, which is one of the fastest growing areas in the state.
- Property offers a cross access agreement with CVS Pharmacy allowing TXDOT approved access to SH 105 in addition to Loop 336 frontage.
- TXDOT annual average daily traffic count for Loop 336 at the Intersection of Hwy 105 West bound is approximately 35,000.
- Convenient to I-45, near major shopping areas including HEB, CVS, Conroe Market Place and many others. Minutes from a regional hospital and multiple medical specialists.
- All utilities available. No flood plain issues, major easements or other encumbrances.