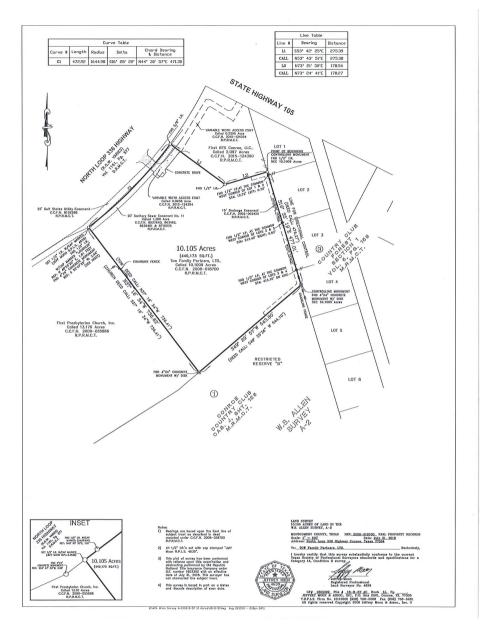

# **10.1009 Acres** SW Loop 336 Conroe, Texas

Presented by: G.K. (Jeff) Markham Listing Broker 936-661-4343

\$5,500,000

For more information see www.markhamrealty.com

## **Property Highlights**

- West of I-45, this tract fronts the East side of Loop 336, just south of Hwy 105 in Conroe, the County Seat of Montgomery County, which is one of the fastest growing areas in the state.
- Property offers a cross access agreement with CVS Pharmacy allowing TXDOT approved access to SH 105 in addition to Loop 336 frontage.
- TXDOT annual average daily traffic count for Loop 336 at the Intersection of Hwy 105 West bound is approximately 35,000.
- Convenient to I-45, near major shopping areas including HEB, CVS, Conroe Market Place and many others. Minutes from a regional hospital and multiple medical specialists.
- All utilities available. No flood plain issues, major easements or other encumbrances.